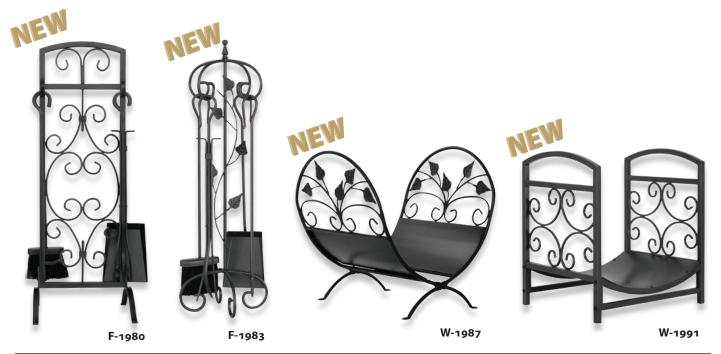

# Graphite Finish

| S-1981 | <b>NEW!</b> 3 Fold Graphhite Screen with Decorative Scrollwork 31" High x 49.25" Wide (45.8 lbs.) | F-1983 | NEW! 5 Piece Graphite Finish Fireset with<br>Leaves<br>31" High (11.5 lbs.)         |
|--------|---------------------------------------------------------------------------------------------------|--------|-------------------------------------------------------------------------------------|
| S-1985 | NEW! 3 Fold Arch Top Graphite Screen<br>31" High x 49" Wide (45 lbs.)                             | W-1987 | NEW! Graphite Finiish Log Holder with<br>Leaves<br>15.5" High x 14" Wide (9.9 lbs.) |
| F-1980 | <b>NEW!</b> 5 Piece Graphite Finish Fireset 30" High (11.8 lbs.)                                  | W-1991 | NEW! Graphite Finish Log Holder with Scrollwork 17.5" High x 13" Wide (11.8 lbs.)   |